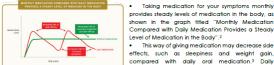

# Pharmacotherapy: Safety First Protocol

- Whatever medication is chosen first will usually work in 70-75% of patients for psychosis (1)
- Therefore, tolerability drives choice
- SGA LAIs are preferred when accepted given high rates of non-adherence
- FGA are not used given negative effects on brain volumes (2,3)

# Pharmacotherapy: Safety First Protocol

- Whatever medication is chosen, Optimize dose based on efficacy and tolerability
- Goal is to treat to symptom remission
- We do not wait to increase dose; if limited or partial response after 2 weeks, we increase the dose (1)