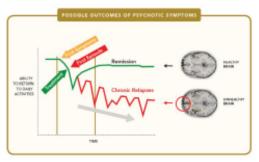

# **Goals of Pharmacotherapy in FEP**

- Reduce DUP
- Achieve and maintain remission
- Improve quality of life
- Prevent progression of the disease

- 1. Birchwood M. Aust N Z J Psychiatry 2000; 34:S181-4
- 2. Hogarty GE, Ulrich RF. J Psychiatr Res 1998; 32:243-50
- 3. Robinson D, et al. Arch Gen Psychiatry 1999; 56:241-7.