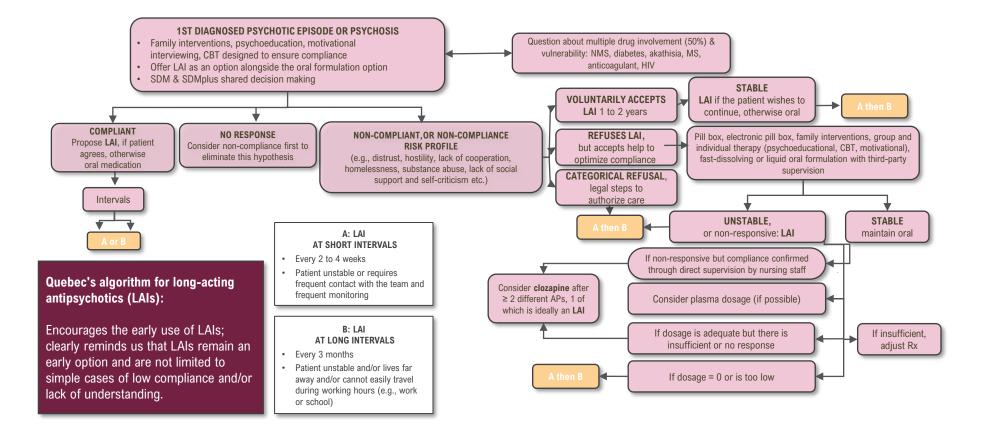

# Pharmacotherapy Discussion Points with FEP Patients

- Often useful to include the family in this discussion
- Discuss all treatment options with patients including LAIs and clozapine
- Most patients will refuse LAIs, but I discussed early, not seen as a punishment and can be discussed again later
- When discussing PO options, focus on side effects, tolerability, etc.
- Discuss adherence
- Discuss use of medications with ETOH and Cannabis

#### Management of Psychosis

- It is recommended that preference be given to atypical antipsychotics in the treatment of early psychosis patients
- It is recommended that LAI (Long-Acting Injectable) antipsychotic therapy is offered during all phases of psychotic disorders, including the early phase
- To address high rates of partial/non-adherence in early psychosis patients, preference is given to medications available in a long-acting formulation
- Refer to Antipsychotic Treatment Selection Tool
- Atypical Antipsychotics
  - Oral Medication with LAI Formulations
  - LAI Antipsychotic Medication

#### OR

- Alternate Atypical Antipsychotic Medication
- Patient choice; refer to OPTIMA: Offering Patients Therapeutic Information on Medication Alternatives