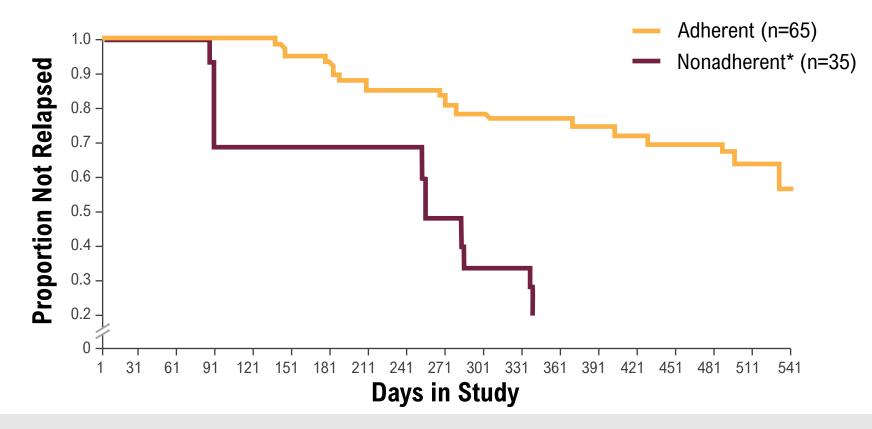

# Pharmacotherapy: Safety First Protocol

- Whatever medication is chosen first will usually work in 70-75% of patients for psychosis (1)
- Therefore, tolerability drives choice
- SGA LAIs are preferred when accepted given high rates of non-adherence
- FGA are not used given negative effects on brain volumes (2,3)