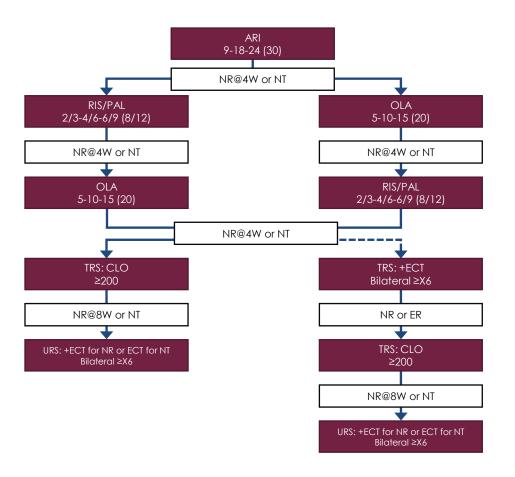

# **Pharmacotherapy Approach**

- Use metabolically favorable second-generation antipsychotic (SGA) medications first
- Offer LAI early in the course of treatment discussed at very first or second visit.
- If complete or partial non-adherence is suspected, LAI re-discussed
- If 2 failed adequate trials we strongly suggest clozapine
- We prefer a trial of an LAI before clozapine to differentiate between lack of efficacy and partial/non-adherence

# Pharmacotherapy: Safety First Protocol

- 1. Metabolically favourable SGA
  - Aripiprazole, Brexpiprazole, Cariprazine, Lurasidone, Asenapine (rarely used), Ziprasidone (rarely used);
  - Or Arip, Risp or Palip if LAI is being considered
  - Or straight to SGA-LAI Aripiprazole or Paliperidone
- 2. Choose
  - Different MF SGA from above if intolerability, lack of efficacy
  - If Partial/non-adherence suspected choose SGA-LAI
  - If severe EPS, consider quetiapine
- 3. SGA LAI or Clozapine
- 4. Clozapine

# Pharmacotherapy: Safety First Protocol

- Whatever medication is chosen first will usually work in 70-75% of patients for psychosis (1)
- Therefore, tolerability drives choice
- SGA LAIs are preferred when accepted given high rates of non-adherence
- FGA are not used given negative effects on brain volumes (2,3)

# Pharmacotherapy: Safety First Protocol

- Whatever medication is chosen, Optimize dose based on efficacy and tolerability
- Goal is to treat to symptom remission
- We do not wait to increase dose; if limited or partial response after 2 weeks, we increase the dose (1)

ARI, aripiprazole; BE-PSD, Brief Evaluation of Psychosis Symptom Domains; CLO, clozapine; ECT, modified electrocon vulsive therapy; EPS, extrapyramidal symptoms; LAI, long-acting injection; OLA, olanzapine; PAL, paliperidone; QUE, quetiapine; RIS, risperidone; TRS, treatment-resistant schizophrenia; URS, ultra-resistant schizophrenia