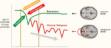

# Pharmacotherapy: Safety First Protocol

- Whatever medication is chosen first will usually work in 70-75% of patients for psychosis (1)
- Therefore, tolerability drives choice
- SGA LAIs are preferred when accepted given high rates of non-adherence
- FGA are not used given negative effects on brain volumes (2,3)

# Pharmacotherapy: Safety First Protocol

- Whatever medication is chosen, Optimize dose based on efficacy and tolerability
- Goal is to treat to symptom remission
- We do not wait to increase dose; if limited or partial response after 2 weeks, we increase the dose (1)