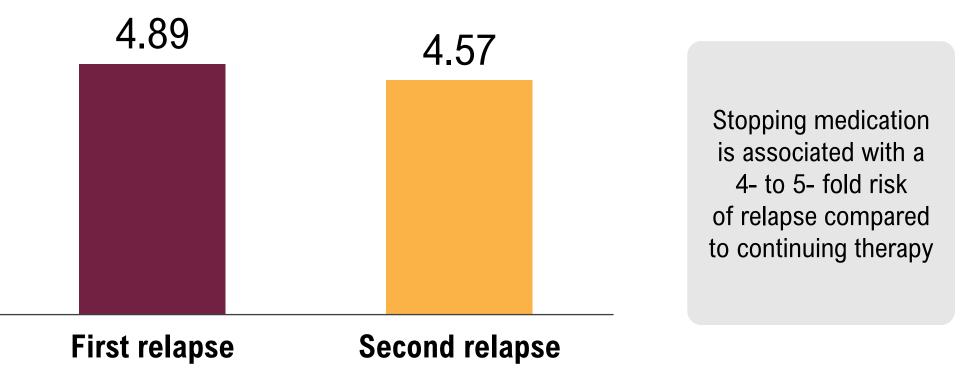

# Pharmacotherapy: Safety First Protocol

- Whatever medication is chosen first will usually work in 70-75% of patients for psychosis (1)
- Therefore, tolerability drives choice
- SGA LAIs are preferred when accepted given high rates of non-adherence
- FGA are not used given negative effects on brain volumes (2,3)